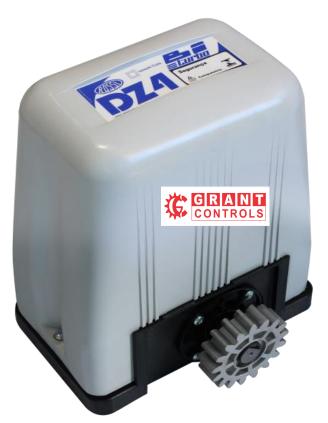

#### DZ4 SK BITURBO

A The Semi-Industrial Turbo line with its bold reduction system with differentiated gear, resistant and insulating reducer body, makes the product reliable and with a great performance.

Models: DZ4 SK TURBO 127V - DZ4 SK TURBO 220V

#### Benefits:

- . Built-in BIKXH1024-FS electronic control board with anti-cloning system.
- . Internal alloy crown
- . Clutch adjustment for anti-smash
- . Fairing with ultraviolet protection
- . Driver base with insulation material
- . Available in 127V/220V

| FEATURES                 | DZ4 BITURBO                   |
|--------------------------|-------------------------------|
| Maximum Gate Weight (kg) | 800                           |
| Speed (m/min)            | 34                            |
| Aplication               | Semi-Industrial / condominial |
| Power Supply (Vac)       | 127 / 220                     |
| Speed sec/m:             | 1,7                           |
| Cicles/h                 | 40                            |
| Maximum Power (W)        | 500                           |
| Rack module              | 4                             |
| Termic protection (°C)   | 150                           |
| Frequency (Hz)           | 50/60                         |
| Protection IP            | 44                            |
| Consuption (A)           | 3 / 1,7                       |
| Maximum Rotation (rpm)   | 3240                          |
| Unlocking                | Key                           |